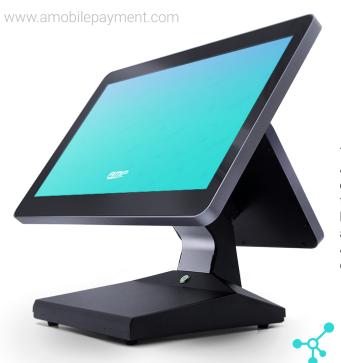

## **Android-Based Checkout Experience**

The Bridge Smart Register is designed to deliver smooth checkout & payment experiences for both you and your customers, with crisp dual-sided displays and a sleek midnight aluminum finish that will fit right in on any countertop. Load any Android app in the browser, or from the cloud. Power up your Bridge POS with add-ons like the Bluetooth scanner, mounted dual-LCD merchant & customer display, cash drawer, and EMV Smart terminal to deliver the best possible customer experience.

#### **PREMIUM HARDWARE**

Midnight Grey anodized aluminum

Dual high-res slim screens

wide range of ports & connectivity

Main: 15.6" FHD 1920 x 1080, G+G capacitive multi-point touch screen - Adjustable view angle

Customer Display (optional): 10.1" FHD, 1280X800 (optional touch) - Adjustable view angle

**MEMORY** RAM: 2GB, Flash:16GB